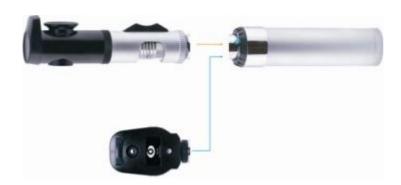

Multifunctional ophthalmoscope handle can also be connected with another kind of head.