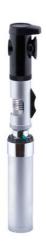

## YZ-24B Streak Retinoscope (Rechargeable)

## Characteristics:

- Specially designed for the examination of ametropia and astigmatic axial.
- General rechargeable battery.
- · Brightness continuously adjusted.
- Elegant appearance, reliable performance and easy to operate.

## Specifications:

Working Distance: 0.67m

Range of Streak:3mm-20mm

Streak Rotation:360 °

Illimination Source: 3.5V/2.8W Halogen Bulb

Power: (Charger) AC110V-240V, 50Hz/60Hz;

(Retinotation) DC: 3.7V

(optional)